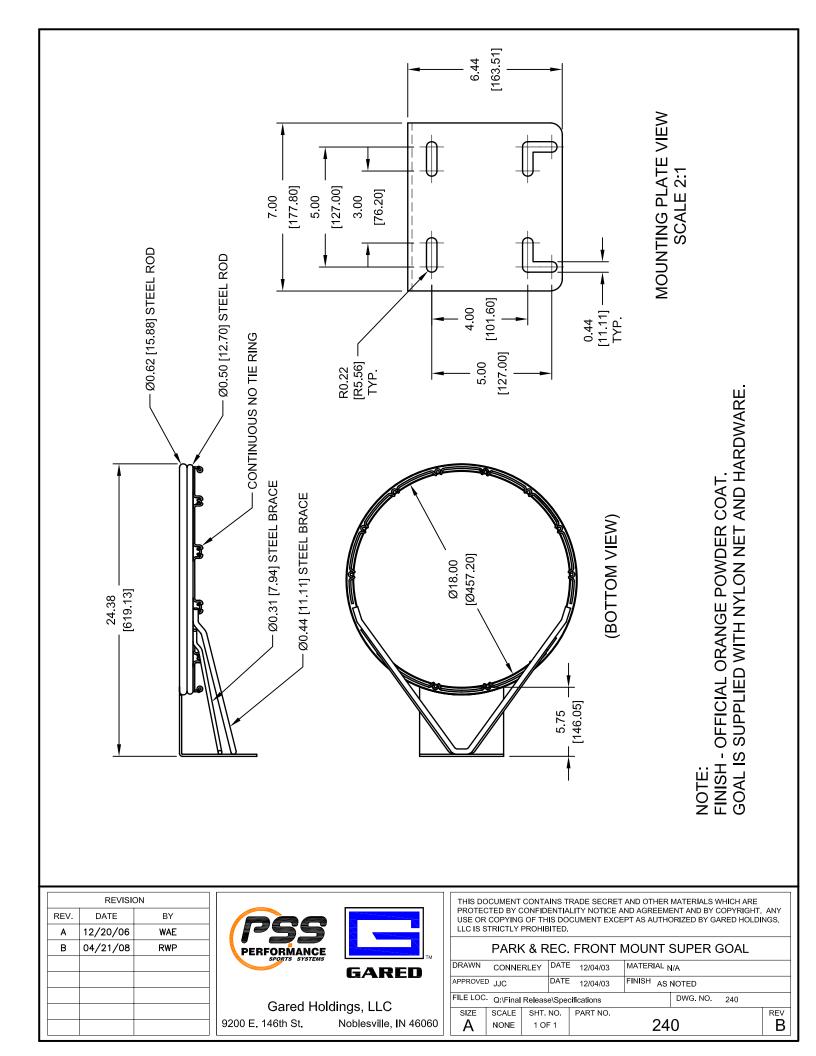

## **MODEL 240**

## PARK AND RECREATION FIXED SUPER GOAL

The 240 goal shall be constructed with an official sized 18" double ring of 5/8" and  $\frac{1}{2}$ " diameter steel with no-tie net attachment. A 6  $\frac{1}{2}$ " x 7" back plate shall accommodate most 42" and 48" rectangular and fan-shape backboards. Brace shall be 7/16" diameter all welded construction.

Goal shall have a durable orange powder coated finish and come complete with nylon net and hardware.