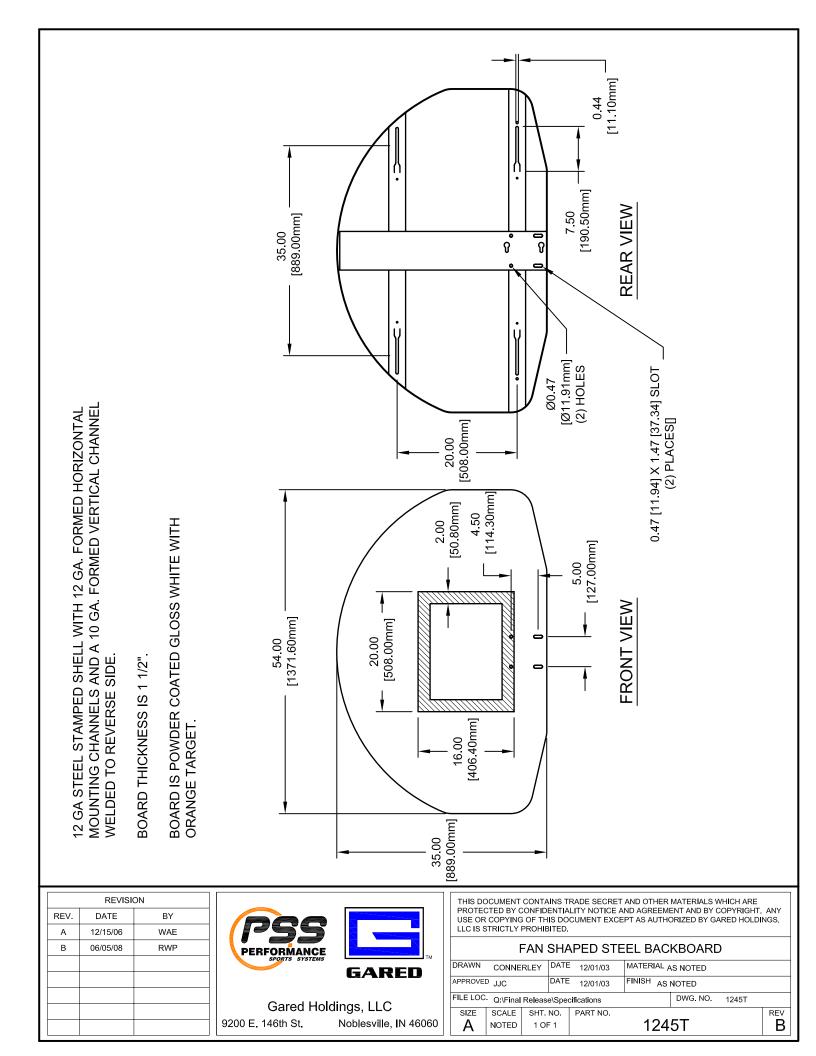

## 35" X 54" FAN SHAPED STEEL BACKBOARD WITH TARGET FOR FRONT MOUNT GOALS

The 1245T backboard shall be formed from a single piece of heavy gauge steel and reinforced with a heavy gauge vertical center channel and heavy gauge horizontal channels. All reinforcing sections shall be welded to the shell to make a single vibration free unit. Key-slots in the horizontal channels shall be spaced at 20" vertical and 35" horizontal centers to match the standard fan mounting dimensions. Backboard shall be phosphate pre-treated and shall have a durable white powder coat finish to protect against weathering. Orange target shall be silk-screened on face of backboard for permanent markings. Goal mounting holes in rear channel shall be standard front mount pattern and shall accept all stationary front mount goals.